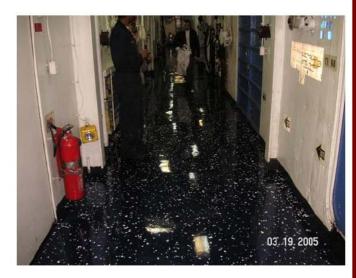

## RESTORE DECK SEALANT

Many of the ships on the waterfront are finding great benefit in using RESTORE Deck Sealant to fulfill PMS requirements for deck sealing. Restore deck sealant can be applied easily by the ship's company in a one step process that is ready to walk on in 8 hours. The once tedious task of sanding, mixing, & sealing with a two-part product is no longer necessary. RESTORE is a product that requires no sanding, no mixing, no special equipment, & minimal manpower. It takes a space that once had to be secured for 48 hours to allow for drying time, to a space that can now be open for business overnight. Contact a LASAR Chemicals technical representative at (757) 623-0331 to receive more information.



## MAKE YOUR DECKS **GO FROM THIS**





## **FEATURES:**

- **Transparent Finish**
- **Urethane Durability**
- **High Reflectivity**
- Ready To Use
- **Dries Fast**
- **Long Wearing**
- **Chemical Resistant**
- **Excellent Hardness**
- **Seals & Protects**
- **No Strong Odor**

## **BENEFITS:**

Non-Yellowing

**Resists Scraping & Scratching** 

"Wet" Looking Finished Product

No Mixing

**Minimizes Down Time** 

**Lengthens Time Between Re-application** 

**Long Lasting** 

**Resists Normal Wear & Tear** 

**Decreases Need for Repairing Floors** 

**User Friendly** 



757-623-0331